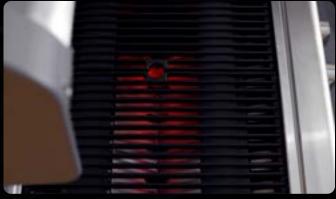

The 'Porsche of BBQs' has many similarities with its namesake – with a sleek and stylish design encasing an efficient and powerful engine unit that goes from O to top speed in seconds!

Fundamental to the engine room of the CROSSRAY are revolutionary surface combustion gas infrared burners – the driving force behind an evenly spread heat that provides intensity and sizzle to the entire cooking surface.

The CROSSRAY® is the only BBQ that can provide controllable even heat from 140°C to nearly 400°C, amazingly using 50 percent less gas to achieve these industry leading temperatures.

This intense heat allows the CROSSRAY to redefine the outdoor gas BBQ and imitate perfectly the traditional way of cooking over a bed of red-hot coals.