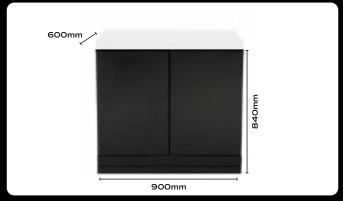

60mm sintered stone benchtops with 304SS underbench sink. For use with TCK-SIDECAB.

P-SI - A 60mm flat sintered stone benchtop. For use with TCK-SIDECAB & FRIDGE-DDBLK.

**Side Cabinet** TCK-SIDECAB - **Double** skin doors and middle shelf provide plenty of storage space.

**4 Burner Kitchen Cabinet** TC4K-BBQCAB - **Supports** your **4B Series BBQ.** With easy access double doors.

Fridge Cabinet TCK-FRIDGEASSY - Includes a double side cabinet, 63L fridge, single door and flat benchtop.