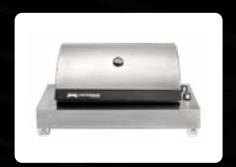

The Range All CROSSRAY BBQ's come with grill plates as standard

4 burner Trolley BBQ Model TCS4PL

4 burner In-Built BBQ Model TCS4FL