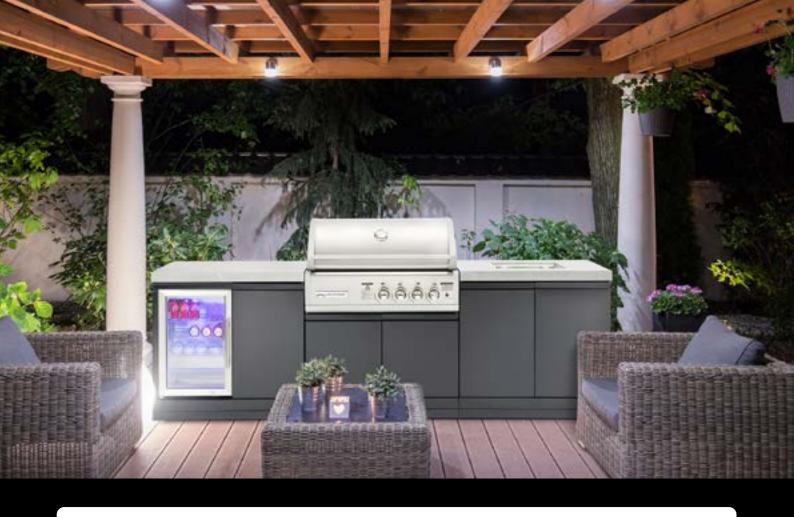

### CROSSRAY® gives you expert, professional results for the ultimate outdoor cooking experience.

The new CROSSRAY 4B-S Series sets a new standard for outdoor kitchens, if you are looking for a high-end outdoor cooking experience, without the price tag.

Upgraded corrosion resistant cabinets provide the perfect platform for the new sintered stone benchtop that is supplied as standard with all kitchens. Designed to perfectly match the awardwinning 4 burner CROSSRAY in-built infrared gas BBQ, it is ideal if you love cooking and entertaining outdoors, in style.

With a wide variety of options and inclusions to choose from, you can find an outdoor kitchen that is perfect for you and your outdoor area.