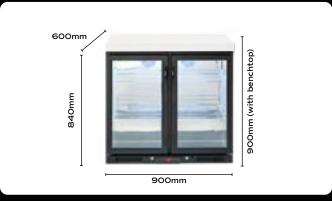

-DDBLK - 208L, black double door fridge only (flat benchtop to suit is additional).

- · 208L, double door, black fridge
- · Double glazed, toughened glass doors, lockable with key
- · Digital controller with display panel & cover
- · R600a refrigerant, front vented
- · Chrome coated drink racks
- · LED light (white)