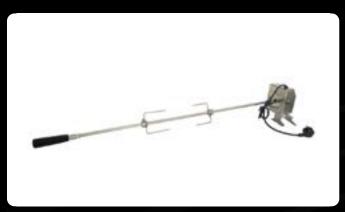

#### **Accessories**

- · Hotplate (black enamel), TCS4AC-001
- · Natural Gas Conversion Kit, TCS4AC-003
- Outdoor vinyl cover for trolley model TCS4AC-002
- Outdoor vinyl cover for in-built model TCS4AC-004
- · Rotisserie Kit TCS4AC-008

NG Conversion Kit TCS4AC-003 - Natural gas conversion kit - brass jets, Alloy NG regulator.

**Trolley BBQ Cover** TCS4AC-002 - Cover for 4 Burner trolley BBQ Woven polyester.

Rotisserie Kit TCS4AC-008 - Rotisserie kit for 4 Burner BBQ.

BBQ Cover TCS4AC-004 - Cover for 4 Burner BBQ Woven polyester.

Rotisserie Kit TCS4AC-008 - Rotisserie kit for 4 Burner BBQ - S/S shaft & prongs IPX4 motor.