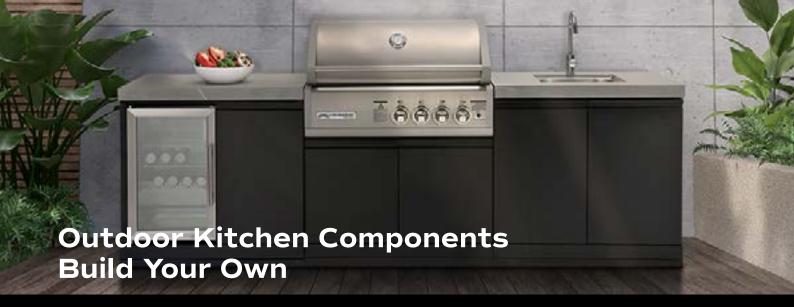

## Setting new standards in Outdoor Kitchens

### CROSSRAY® gives you expert, professional results for the ultimate outdoor cooking experience.

The new CROSSRAY 4B-S Series sets a new standard for outdoor kitchens, if you are looking for a high-end outdoor cooking experience, without the price tag.

Upgraded corrosion resistant cabinets provide the perfect platform for the new sintered stone benchtop that is supplied as standard with all kitchens. Designed to perfectly match the awardwinning 4 burner CROSSRAY in-built infrared gas BBQ, it is ideal if you love cooking and entertaining outdoors, in style.

With a wide variety of options and inclusions to choose from, you can find an outdoor kitchen that is perfect for you and your outdoor area.