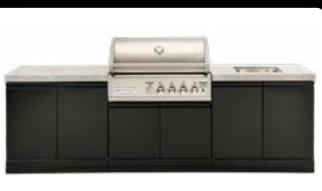

**TC4K-07 -** Double side cabinets with flat benchtops and single fridge

TC4K-08 - Double side cabinets with 1 x flat benchtop & single fridge and 1 x sink

TC4K-09 - Double side cabinet with flat benchtops & double fridge

 $\ensuremath{\textbf{TC4K-10}}$  - Double side cabinet with 1 x flat benchtop & double fridge and 1 x sink

60mm sintered stone benchtops with 304SS underbench sink. For use with TCK-SIDECAB.

P-SI - A 60mm flat sintered stone benchtop. For use with TCK-SIDECAB & FRIDGE-DDBLK.

**Side Cabinet** TCK-SIDECAB - **Double** skin doors and middle shelf provide plenty of storage space.