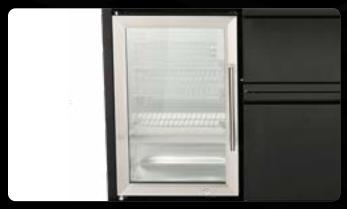

#### Compact Outdoor Kitchen Electric BBQ & Fridge

Model TCE15F-MK1

The single fridge, robust double skin doors and fold-down top shelf provide the perfect platform for the high hood CROSSRAY BBQ to be flushmounted in a high-end, sintered stone benchtop.

63L/60W single SS fridge with temperature control, triple glazed lockable door and blue LED back-lighting

#### **Specifications**

 Includes model TCS4FL In-Built BBQ, 4 x CROSSRAY burners, total 52 MJ/hr

Low-wattage, 63L outdoor fridge with 3 shelves, light and is lockable.

- 63L capacity, 60W Triple layer, UV stabilized glass door
- Blue LED back-lights
- · 3 x chrome adjustable storage shelves
- · 6 adjustable temperature settings. O-10C temperature range
- Rubber anti-vibration feet on the compressor
- · IPX4 rating. 304 SS body, door & handle Lockable