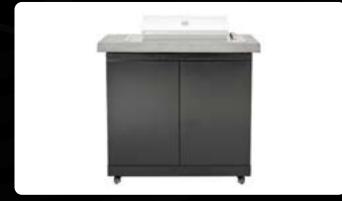

## Mini Outdoor Kitchen with Electric BBQ

Model TCE15F-MK1

The New CROSSRAY Mini Outdoor Kitchen elevates electric outdoor cooking to a whole new level – perfect for your balcony, courtyard or alfresco area. Add a real touch of class with this unique, world class fully-equipped kitchen, that gives you everything you need to prepare the perfect meal for family and friends.

- Includes the new High Hood Electric BBQ model TCE15F-2 flush mounted, with 2 x 750W carbon-fibre infrared elements that provide instant performance.
- Zinc coated/powder coated black cabinet provides full corrosion protection. Includes a top pull-down shelf and double-skin doors below.
- Complete compact outdoor kitchen featuring a flush-mounted electric BBQ, single fridge, with one-piece sintered stone benchtop and under-bench storage.
- 4 x castor wheels for easy maneuverability. Front kickboard included as standard.
- Perfect for smaller backyards & alfresco areas, townhouses, balconies & apartments or where gas use is not preferred or allowed.

High quality one-piece sintered stone benchtop (60mm mitred edge)

Zinc/powder coated black cabinet with double skinned doors and fold-down top shelf

Flush mounted high output electric BBQ with infrared elements and new high hood design

63L/60W single SS fridge with temperature control, triple glazed lockable door and blue LED back-lighting

#### Model TCE15F-MK1

**Dimensions** 

1385 W x 610 D x 1110mm H (1035mm high to top of BBQ) Cooking area: 1436cm² Weight: 84.5 kgs