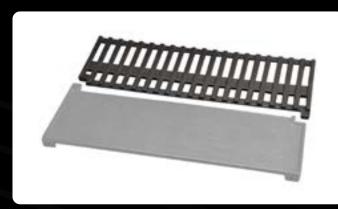

Feet Set TCEAC-OO1 - For table-top use, finish off your BBQ with this set of stainless steel feet.

Replacement Half Grill Plate TCE-GRILL - As a replacement or to make a full grill plate.

Replacement Half Hotplate TCE-HOTPLATE - As a replacement or to make a full hotplate.