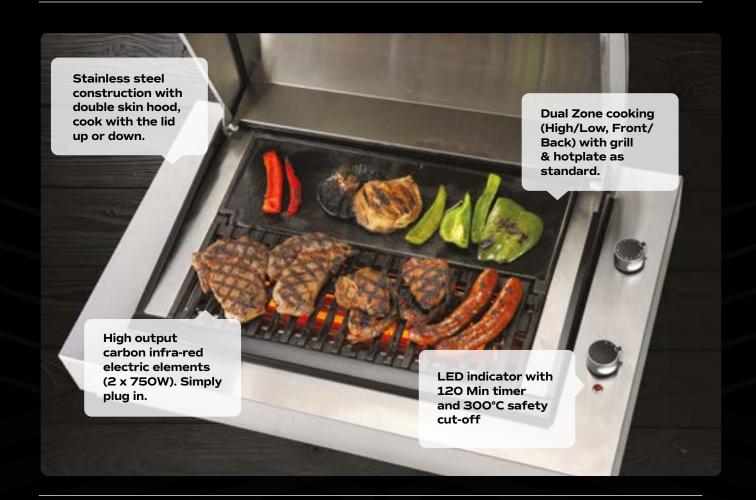

The new higher hood design makes it perfect for all food types, including large meats.

- 1500W capacity. 2 x 750W carbonfibre infrared elements provide instant performance. Simply plug-in. New High Hood design.
- Dual Zone cooking (High/Low, Front/Back)
   with half grill & hotplate as standard
- · Fully portable, for home or holidays

- Stainless steel construction with double skin hood, cook with the lid Up or Down
- LED indicators with 120 Min timer and 300°C safety cut-off
- Elements located close to the cooking surface for maximum output
- · Bottom mounted oil collection tray,

Stainless steel construction with double skin hood

LED indicator with 120 Min timer and 300°C safety cut-off

High output BBQ with carbon infra-red electric elements

Dual Zone cooking (High/Low, Front/Back) with grill & hotplate as standard