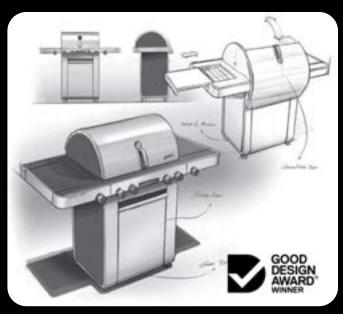

# Creating the ultimate outdoor cooking experience

A 10-year obsession taking innovation, design, and efficiency to a whole new level.

The dedication and vision of designer Mark Stone – in collaboration with the world famous team at Porsche Design – has seen the quality and performance of the CROSSRAY BBQ recognised as an industry leader.

The 'Porsche of BBQs' has many similarities with its namesake – with a sleek and stylish design encasing an efficient and powerful engine unit that goes from O to top speed in seconds!

Fundamental to the engine room of the CROSSRAY are revolutionary surface combustion gas infrared burners – the driving force behind an evenly spread heat that provides intensity and sizzle to the entire cooking surface.

CROSSRAY has been recognised for its design excellence – receiving a coveted Good Design Award for outstanding product design and innovation.

It is so simple to use - anybody can produce professionalquality cooking with CROSSRAY.