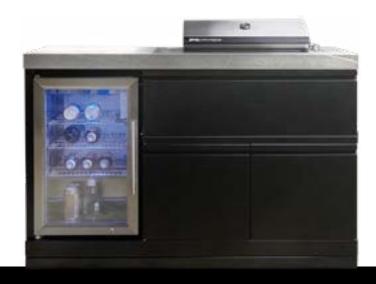

## Mini Outdoor Kitchen with Electric BBQ

Model TCE15F-MK1

The New CROSSRAY Mini Outdoor Kitchen elevates electric outdoor cooking to a whole new level – perfect for your balcony, courtyard or alfresco area. Add a real touch of class with this unique, world class fully-equipped kitchen, that gives you everything you need to prepare the perfect meal for family and friends.

- Includes the new High Hood Electric BBQ model TCE15F-2 flush mounted, with 2 x 750W carbon-fibre infrared elements that provide instant performance.
- Zinc coated/powder coated black cabinet provides full corrosion protection. Includes a top pull-down shelf and double-skin doors below.
- Complete compact outdoor kitchen featuring a flush-mounted electric BBQ, single fridge, with one-piece sintered stone benchtop and under-bench storage.
- 4 x castor wheels for easy maneuverability. Front kickboard included as standard.
- Perfect for smaller backyards & alfresco areas, townhouses, balconies & apartments or where gas use is not preferred or allowed.

High quality one-piece sintered stone benchtop (60mm mitred edge)

Zinc/powder coated black cabinet with double skinned doors and fold-down top shelf

Flush mounted high output electric BBQ with infrared elements and new high hood design

63L/60W single SS fridge with temperature control, triple glazed lockable door and blue LED back-lighting

#### Model TCE15F-MK1

**Dimensions** 

1385 W x 610 D x 1110mm H (1035mm high to top of BBQ) Cooking area: 1436cm² Weight: 84.5 kgs