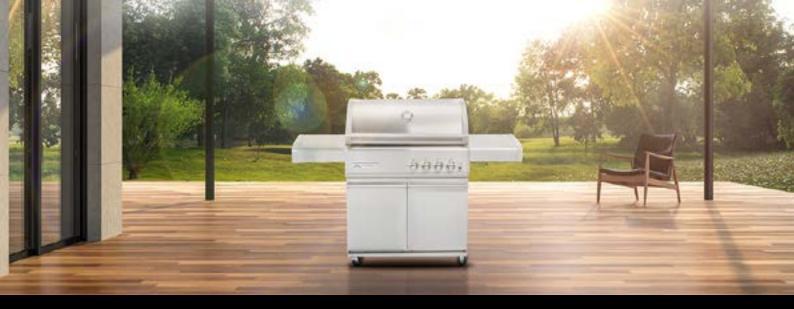

## 4 Burner Gas Barbecue with Trolley

Model TCS4PL

Redefining a gas BBQ to perform like cooking over a bed of red hot coals; providing even heat reducing flare-ups and to be a true multiple functional outdoor cooking appliance – food is tastier & juicier, and so easy.

- 4 x High intensity ceramic infrared burners,
   13 MJ/hr each (52MJ/hr total)
- Robust construction and world class quality (304 SS with die cast end panels)
- High, Even heat distribution over the entire cooking surface
- Electronic ignition for simple start-up
- 2-piece upper level cooking area provides 60% more cooking space
- · Significant reduction in flare-ups
- · Easy to access front drain tray
- LPG as standard, but fully convertible to natural gas.