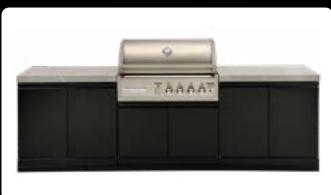

#### **4B-S Series Outdoor Kitchens**

The new CROSSRAY 4B-S Series sets a new standard for outdoor kitchens, if you are looking for a high-end outdoor cooking experience, without the price tag. Upgraded corrosion resistant cabinets provide the perfect platform for the new sintered stone benchtop that is supplied as standard with all kitchens. Designed to perfectly match the award-winning 4 burner CROSSRAY in-built infrared gas BBQ, it is ideal if you love cooking and entertaining outdoors, in style. With a wide variety of options and inclusions to choose from, you can find an outdoor kitchen that is perfect for you and your outdoor area..

- Includes a CROSSRAY in-built BBQ model TCS4FL with 4 infrared burners
- NEW sintered stone benchtops with 60mm edge, quartz effect. Sintered stone is an engineered stone, extremely durable & robust, fully UV, moisture, heat, scratch & stain resistant. Maintenance free
- Kitchen cabinets are corrosion free and have been upgraded to a zinc coated powder coated mild steel construction. Suitable for exposed and coastal applications. Front kickboards are included as standard.
- Cabinetry designed to custom fit your Award-winning CROSSRAY BBQ. Plenty of preparation and storage space available.

- Multiple options to choose from, including double side cabinets, flat benchtops, 304SS under bench sink & cover, single SS fridge or black double fridge.
- · Flat pack for easy DIY assembly
- BBQ in world-class 304SS stainless steel construction, controllable even heat from 140°C to 350°C+ and huge cooking area with secondary upper-level cooking zone
- Adjustable feet, castor wheels and front kickboard included.
- LPG as standard, but convertible to natural gas (optional accessory required)

Sintered stone benchtops with 60mm edge (quartz effect)

Multiple options available, including flat benchtops, 304SS sink, single and double fridge

**TC4K-05** - Double side cabinets with flat benchtops

 $\mathsf{TC4K\text{-}06}$  - Double side cabinets with flat benchtop and 1 x sink