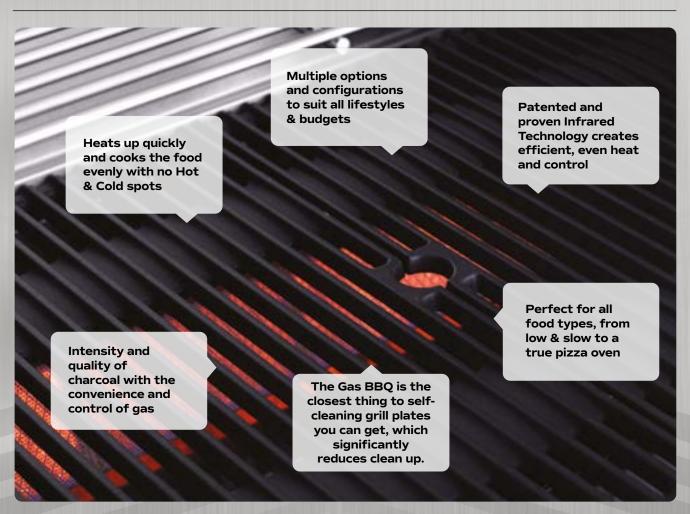

#### Main features of the CROSSRAY technology

World class design and construction, it is built to last using only the best materials.

The 'Porsche of BBQs' has many similarities with its namesake – with a sleek and stylish design encasing an efficient and powerful engine unit that goes from O to top speed in seconds!

Fundamental to the engine room of the CROSSRAY are revolutionary surface combustion gas infrared burners – the driving force behind an evenly spread heat that provides intensity and sizzle to the entire cooking surface.

The CROSSRAY® is the only BBQ that can provide controllable even heat from 140°C to nearly 400°C, amazingly using 50 percent less gas to achieve these industry leading temperatures.

This intense heat allows the CROSSRAY to redefine the outdoor gas BBQ and imitate perfectly the traditional way of cooking over a bed of red-hot coals.

The additional options of being used as a normal oven, pizza oven, long-slow smoking oven, conventional grill and a traditional wood-fired stove make the CROSSRAY the true definition of a multi-functional outdoor cooking appliance.