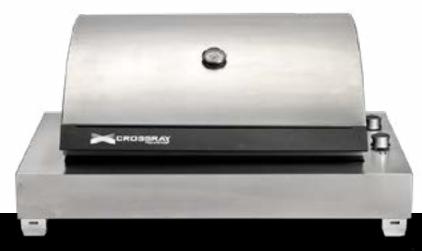

## 4 Burner Gas Barbecue with Trolley

Model TCS4PL

Redefining a gas BBQ to perform like cooking over a bed of red hot coals; providing even heat reducing flare-ups and to be a true multiple functional outdoor cooking appliance – food is tastier & juicier, and so easy.

- 4 x High intensity ceramic infrared burners,
   13 MJ/hr each (52MJ/hr total)
- Robust construction and world class quality (304 SS with die cast end panels)
- High, Even heat distribution over the entire cooking surface
- Electronic ignition for simple start-up
- 2-piece upper level cooking area provides 60% more cooking space
- · Significant reduction in flare-ups
- · Easy to access front drain tray
- LPG as standard, but fully convertible to natural gas.

2 piece upper level cooking area

High intensity ceramic infrared burners

Self cleaning grill with significantly reduced flare ups

Multipurpose outdoor appliance, lid up or down