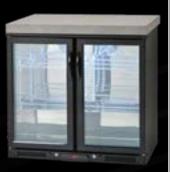

-DDBLK - 208L, black double door fridge only (flat benchtop to suit is additional).

- · 208L, double door, black fridge
- · Double glazed, toughened glass doors, lockable with key
- · Digital controller with display panel & cover
- · R600a refrigerant, front vented
- · Chrome coated drink racks
- · LED light (white)