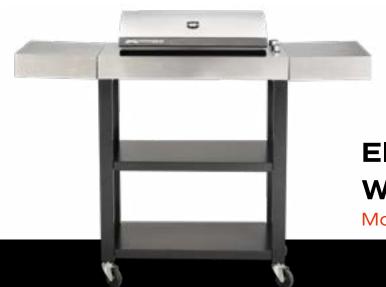

## **Electric Barbecue**With Trolley

Model TCE15TR

The added trolley provides a sleek, high-end presentation with foldable stainless steel side shelves, and extra under-bench shelves for plenty of cooking & storage space. The BBQ also lifts out, so you can take it anywhere.

- High intensity electric BBQ, with 2 x carbon infra-red electric elements (2 x 750W).
   Dual Zone cooking, LED indicators, 300°C maximum performance with 120-minute timer
- Trolley with foldable stainless side shelves provides plenty of workspace
- Powder coated top and bottom shelves for extra storage
- Fully portable with castor wheels. Quick and easy to assemble
- BBQ can be easily removed from the stand, to use as a portable unit