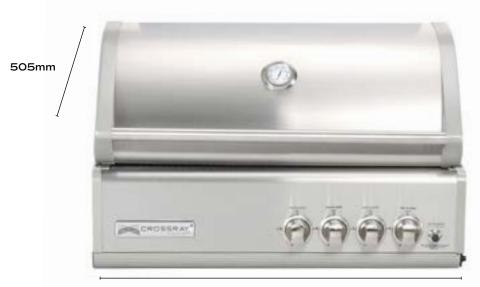

#### **Dimensions**

1685mm W x 505mm D x 1255mm H Cooking Area: 5382cm<sup>2</sup>

#### **Dimensions**

915mm W x 505mm D x 560mm H Cooking Area: 5382cm²