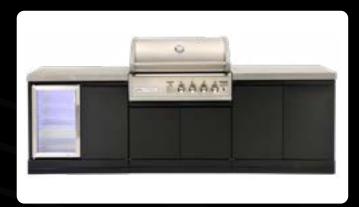

**TC4K-07 -** Double side cabinets with flat benchtops and single fridge

TC4K-08 - Double side cabinets with 1 x flat benchtop & single fridge and 1 x sink

TC4K-09 - Double side cabinet with flat benchtops & double fridge

 $\ensuremath{\textbf{TC4K-10}}$  - Double side cabinet with 1 x flat benchtop & double fridge and 1 x sink

60mm sintered stone benchtops with 304SS underbench sink. For use with TCK-SIDECAB.

P-SI - A 60mm flat sintered stone benchtop. For use with TCK-SIDECAB & FRIDGE-DDBLK.

**Side Cabinet** TCK-SIDECAB - **Double** skin doors and middle shelf provide plenty of storage space.

**4 Burner Kitchen Cabinet** TC4K-BBQCAB - **Supports** your **4B Series BBQ.** With easy access double doors.

Fridge Cabinet TCK-FRIDGEASSY - Includes a double side cabinet, 63L fridge, single door and flat benchtop.