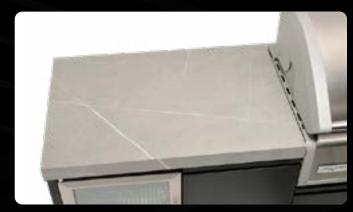

- Includes a CROSSRAY in-built BBQ model TCS4FL with 4 infrared burners
- NEW sintered stone benchtops with 60mm edge, quartz effect. Sintered stone is an engineered stone, extremely durable & robust, fully UV, moisture, heat, scratch & stain resistant. Maintenance free
- Kitchen cabinets are corrosion free and have been upgraded to a zinc coated powder coated mild steel construction. Suitable for exposed and coastal applications. Front kickboards are included as standard.
- Cabinetry designed to custom fit your Award-winning CROSSRAY BBQ. Plenty of preparation and storage space available.

Sintered stone benchtops with 60mm edge (quartz effect)

Multiple options available, including flat benchtops, 304SS sink, single and double fridge

**TC4K-05** - Double side cabinets with flat benchtops

 $\mathsf{TC4K\text{-}06}$  - Double side cabinets with flat benchtop and 1 x sink

#### **Materials of Construction**

- BBQ: 304SS front/read body panels & hood. Die cast aluminum side and end panels
  Cabinets: Black zinc coated/powder
- Cabinets: Black zinc coated/powder coated mild steel. Doors: Double skin, black zinc coated/powder coated mild steel with magnetic closure
- Benchtop: Sintered stone (60mm edge): engineered stone, quartz effect, extremely durable & robust, fully UV, moisture, heat, scratch & stain resistant. Maintenance free