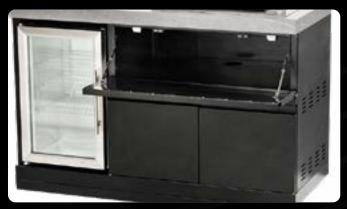

#### Compact Outdoor Kitchen Electric BBQ & Fridge

Model TCE15F-MK1

The single fridge, robust double skin doors and fold-down top shelf provide the perfect platform for the high hood CROSSRAY BBQ to be flushmounted in a high-end, sintered stone benchtop.

- Includes the new High Hood Electric BBQ model TCE15F-2 flush mounted, with 2 x 750W carbon-fibre infrared elements that provide instant performance.
- Zinc coated/powder coated black cabinet provides full corrosion protection. Includes a top pull-down shelf and double-skin doors below.
- Complete compact outdoor kitchen featuring a flush-mounted electric BBQ, single fridge, with one-piece sintered stone benchtop and under-bench storage.
- 4 x castor wheels for easy maneuverability. Front kickboard included as standard.
- Perfect for smaller backyards & alfresco areas, townhouses, balconies & apartments or where gas use is not preferred or allowed.

63L/60W single SS fridge with temperature control, triple glazed lockable door and blue LED back-lighting