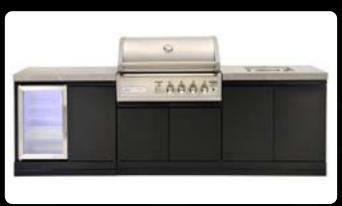

**TC4K-07 -** Double side cabinets with flat benchtops and single fridge

TC4K-08 - Double side cabinets with 1 x flat benchtop & single fridge and 1 x sink

TC4K-09 - Double side cabinet with flat benchtops & double fridge

 $\ensuremath{\textbf{TC4K-10}}$  - Double side cabinet with 1 x flat benchtop & double fridge and 1 x sink

60mm sintered stone benchtops with 304SS underbench sink. For use with TCK-SIDECAB.

P-SI - A 60mm flat sintered stone benchtop. For use with TCK-SIDECAB & FRIDGE-DDBLK.

**Side Cabinet** TCK-SIDECAB - **Double** skin doors and middle shelf provide plenty of storage space.

**4 Burner Kitchen Cabinet** TC4K-BBQCAB - **Supports** your **4B Series BBQ.** With easy access double doors.

Fridge Cabinet TCK-FRIDGEASSY - Includes a double side cabinet, 63L fridge, single door and flat benchtop.