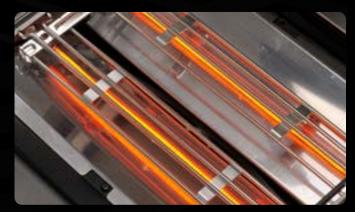

The 'Porsche of BBQs' has many similarities with its namesake – with a sleek and stylish design encasing an efficient and powerful engine unit that goes from O to top speed in seconds!

Fundamental to the engine room of the CROSSRAY are revolutionary surface combustion gas infrared burners – the driving force behind an evenly spread heat that provides intensity and sizzle to the entire cooking surface.

#### **Features**

- · High intensity ceramic infrared burners, 13 MJ/hr each
- · Robust construction and world class quality (304 SS with die cast end panels)
- · Electronic ignition for simple burner start-up
- · 2-piece upper level cooking area provides 60% more cooking space
- · Significant reduction in flare-ups
- · Easy to access front drain tray

- 4 x High intensity ceramic infrared burners,
   13 MJ/hr each (52MJ/hr total)
- Robust construction and world class quality (304 SS with die cast end panels)
- High, Even heat distribution over the entire cooking surface
- Electronic ignition for simple start-up
- 2-piece upper level cooking area provides 60% more cooking space
- · Significant reduction in flare-ups
- · Easy to access front drain tray
- LPG as standard, but fully convertible to natural gas.