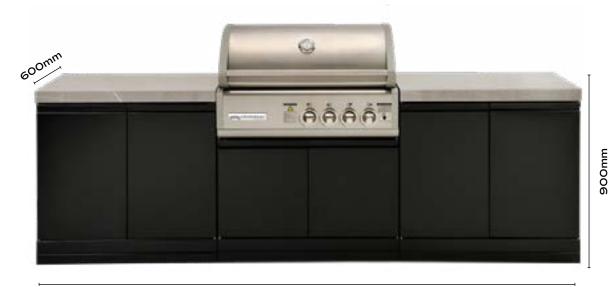

#### 4B-S Series

2720mm

#### **Dimensions**

2720mm W x 900 H x 600mm D Cooking area: 5382cm<sup>2</sup>