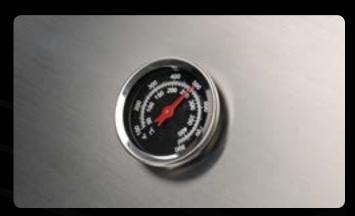

This is achieved using patented infrared cooking technology and includes both gas and electric versions, in portable, in-built and outdoor kitchen options.

CROSSRAY gas BBQ's are the only BBQ that can provide controllable, even heat from 140°C to 350°C+, while using 50% less gas than a conventional BBQ.

The CROSSRAY® is the only BBQ that can provide controllable even heat from 140°C to nearly 400°C, amazingly using 50 percent less gas to achieve these industry leading temperatures.

This intense heat allows the CROSSRAY to redefine the outdoor gas BBQ and imitate perfectly the traditional way of cooking over a bed of red-hot coals.