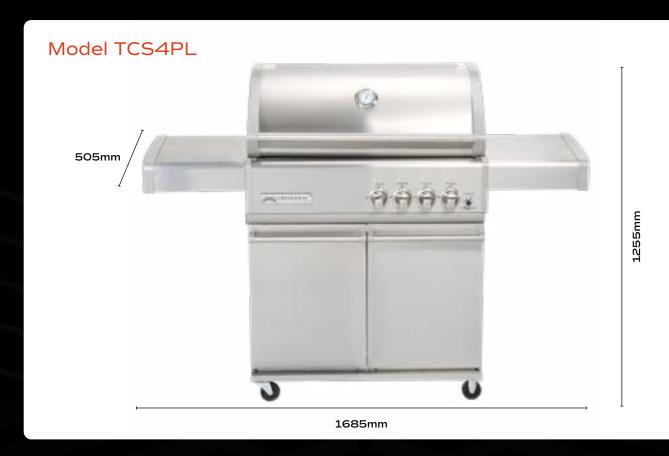

## 4 Burner Gas Barbecue with Trolley

Model TCS4PL

Redefining a gas BBQ to perform like cooking over a bed of red hot coals; providing even heat reducing flare-ups and to be a true multiple functional outdoor cooking appliance – food is tastier & juicier, and so easy.

- 4 x High intensity ceramic infrared burners,
   13 MJ/hr each (52MJ/hr total)
- Robust construction and world class quality (304 SS with die cast end panels)
- High, Even heat distribution over the entire cooking surface
- Electronic ignition for simple start-up
- 2-piece upper level cooking area provides 60% more cooking space
- · Significant reduction in flare-ups
- · Easy to access front drain tray
- LPG as standard, but fully convertible to natural gas.

#### **Dimensions**

1685mm W x 505mm D x 1255mm H Cooking Area: 5382cm<sup>2</sup>