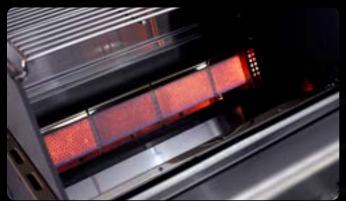

The 'Porsche of BBQs' has many similarities with its namesake – with a sleek and stylish design encasing an efficient and powerful engine unit that goes from O to top speed in seconds!

Fundamental to the engine room of the CROSSRAY are revolutionary surface combustion gas infrared burners – the driving force behind an evenly spread heat that provides intensity and sizzle to the entire cooking surface.

The CROSSRAY® is the only BBQ that can provide controllable even heat from 140°C to nearly 400°C, amazingly using 50 percent less gas to achieve these industry leading temperatures.

This intense heat allows the CROSSRAY to redefine the outdoor gas BBQ and imitate perfectly the traditional way of cooking over a bed of red-hot coals.

## The Gas BBQ that's smarter by design

Incorporating patented angled infrared burners, the Award-winning CROSSRAY Gas BBQ's with 4 burners, are available in-built or with a trolley to be free-standing and fully portable. All BBQ's are LPG as standard, but fully convertible to natural gas.

#### **Features**

- · High intensity ceramic infrared burners, 13 MJ/hr each
- · Robust construction and world class quality (304 SS with die cast end panels)
- · Electronic ignition for simple burner start-up
- · 2-piece upper level cooking area provides 60% more cooking space
- · Significant reduction in flare-ups
- · Easy to access front drain tray