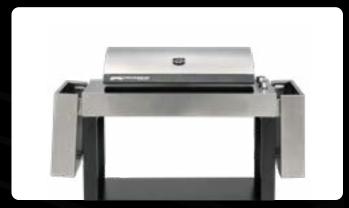

## 4 Burner Gas Barbecue with Trolley

Model TCS4PL

Redefining a gas BBQ to perform like cooking over a bed of red hot coals; providing even heat reducing flare-ups and to be a true multiple functional outdoor cooking appliance – food is tastier & juicier, and so easy.

- 4 x High intensity ceramic infrared burners,
   13 MJ/hr each (52MJ/hr total)
- Robust construction and world class quality (304 SS with die cast end panels)
- High, Even heat distribution over the entire cooking surface
- Electronic ignition for simple start-up
- 2-piece upper level cooking area provides 60% more cooking space
- · Significant reduction in flare-ups
- · Easy to access front drain tray
- LPG as standard, but fully convertible to natural gas.

2 piece upper level cooking area

High intensity ceramic infrared burners

Self cleaning grill with significantly reduced flare ups

Multipurpose outdoor appliance, lid up or down