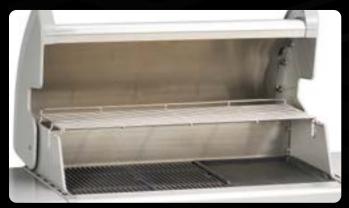

## 4 Burner Gas Barbecue with Trolley

Model TCS4PL

Redefining a gas BBQ to perform like cooking over a bed of red hot coals; providing even heat reducing flare-ups and to be a true multiple functional outdoor cooking appliance – food is tastier & juicier, and so easy.

- 4 x High intensity ceramic infrared burners,
   13 MJ/hr each (52MJ/hr total)
- Robust construction and world class quality (304 SS with die cast end panels)
- High, Even heat distribution over the entire cooking surface
- Electronic ignition for simple start-up
- 2-piece upper level cooking area provides 60% more cooking space
- · Significant reduction in flare-ups
- · Easy to access front drain tray
- LPG as standard, but fully convertible to natural gas.

2 piece upper level cooking area

High intensity ceramic infrared burners

Self cleaning grill with significantly reduced flare ups

Multipurpose outdoor appliance, lid up or down