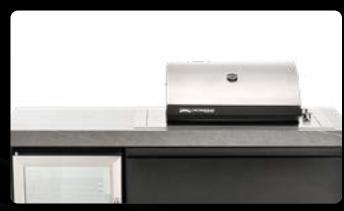

#### Portable Electric BBQ

Model TCE15F-2

Fully portable for your home or holidays, with a high hood suitable for all food types including large meats and 300°C maximum BBQ performance.

### Portable Electric Barbecue

Model TCE15F-2

Plug-in, preheat and prepare for the "Sizzle" of the most powerful electric BBQ on the market. Perfect for when you want real BBQ performance, without the hassle or restrictions of gas bottles. CROSSRAY electric BBQ provides a cooking experience just like a traditional gas BBQ, via the unique high-intensity electric infra-red element technology.

The new higher hood design makes it perfect for all food types, including large meats.

- 1500W capacity. 2 x 750W carbonfibre infrared elements provide instant performance. Simply plug-in. New High Hood design.
- Dual Zone cooking (High/Low, Front/Back)
   with half grill & hotplate as standard
- · Fully portable, for home or holidays

- Stainless steel construction with double skin hood, cook with the lid Up or Down
- LED indicators with 120 Min timer and 300°C safety cut-off
- Elements located close to the cooking surface for maximum output
- · Bottom mounted oil collection tray,