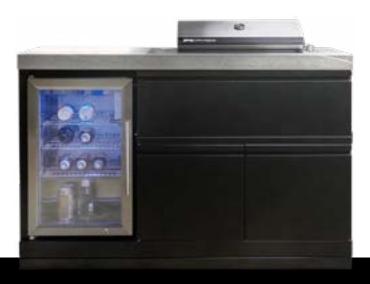

#### Compact Outdoor Kitchen Electric BBQ & Fridge

Model TCE15F-MK1

The single fridge, robust double skin doors and fold-down top shelf provide the perfect platform for the high hood CROSSRAY BBQ to be flushmounted in a high-end, sintered stone benchtop.

## Mini Outdoor Kitchen with Electric BBQ

Model TCE15F-MK1

The New CROSSRAY Mini Outdoor Kitchen elevates electric outdoor cooking to a whole new level – perfect for your balcony, courtyard or alfresco area. Add a real touch of class with this unique, world class fully-equipped kitchen, that gives you everything you need to prepare the perfect meal for family and friends.

- Includes the new High Hood Electric BBQ model TCE15F-2 flush mounted, with 2 x 750W carbon-fibre infrared elements that provide instant performance.
- Zinc coated/powder coated black cabinet provides full corrosion protection. Includes a top pull-down shelf and double-skin doors below.
- Complete compact outdoor kitchen featuring a flush-mounted electric BBQ, single fridge, with one-piece sintered stone benchtop and under-bench storage.
- 4 x castor wheels for easy maneuverability. Front kickboard included as standard.
- Perfect for smaller backyards & alfresco areas, townhouses, balconies & apartments or where gas use is not preferred or allowed.

High quality one-piece sintered stone benchtop (60mm mitred edge)

Zinc/powder coated black cabinet with double skinned doors and fold-down top shelf

Flush mounted high output electric BBQ with infrared elements and new high hood design

63L/60W single SS fridge with temperature control, triple glazed lockable door and blue LED back-lighting