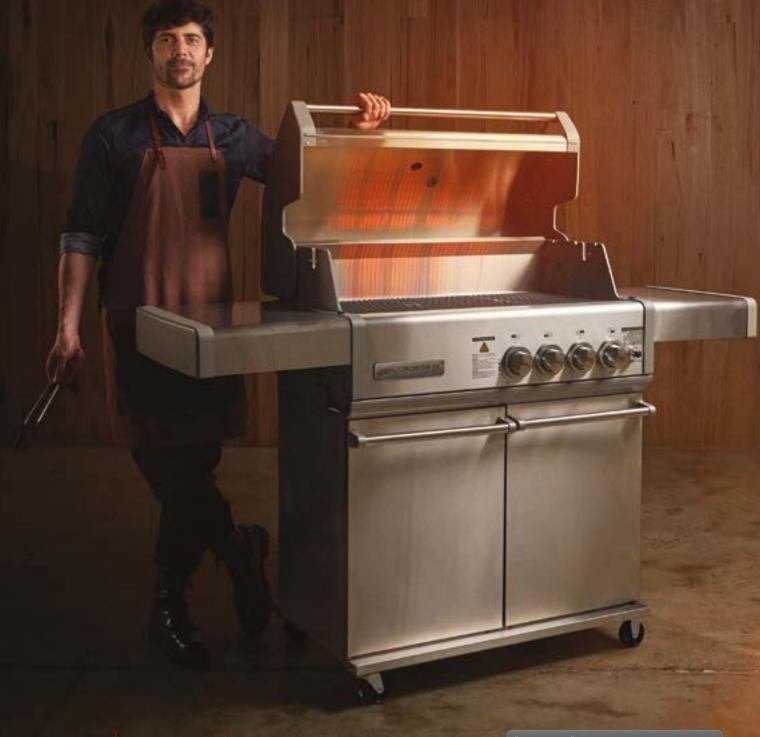

## CROSSRAY

The Future of BBQ

# Creating the ultimate outdoor cooking experience

A 10-year obsession taking innovation, design, and efficiency to a whole new level.

The dedication and vision of designer Mark Stone – in collaboration with the world famous team at Porsche Design – has seen the quality and performance of the CROSSRAY BBQ recognised as an industry leader.

The 'Porsche of BBQs' has many similarities with its namesake – with a sleek and stylish design encasing an efficient and powerful engine unit that goes from O to top speed in seconds!

Fundamental to the engine room of the CROSSRAY are revolutionary surface combustion gas infrared burners – the driving force behind an evenly spread heat that provides intensity and sizzle to the entire cooking surface.

The CROSSRAY® is the only BBQ that can provide controllable even heat from 140°C to nearly 400°C, amazingly using 50 percent less gas to achieve these industry leading temperatures.

This intense heat allows the CROSSRAY to redefine the outdoor gas BBQ and imitate perfectly the traditional way of cooking over a bed of red-hot coals.