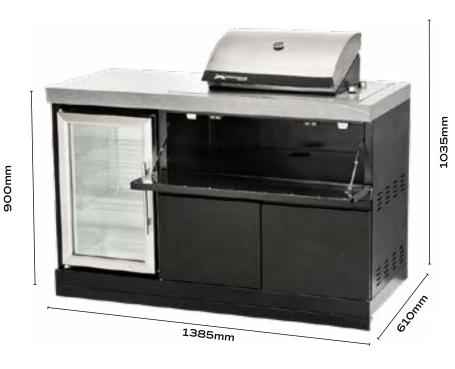

#### Model TCE15F-MK1

**Dimensions** 

1385 W x 610 D x 1110mm H (1035mm high to top of BBQ) Cooking area: 1436cm² Weight: 84.5 kgs