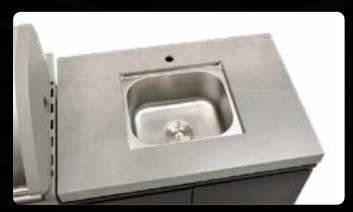

- Multiple options to choose from, including double side cabinets, flat benchtops, 304SS under bench sink & cover, single SS fridge or black double fridge.
- · Flat pack for easy DIY assembly
- BBQ in world-class 304SS stainless steel construction, controllable even heat from 140°C to 350°C+ and huge cooking area with secondary upper-level cooking zone
- Adjustable feet, castor wheels and front kickboard included.
- LPG as standard, but convertible to natural gas (optional accessory required)

Sintered stone benchtops with 60mm edge (quartz effect)

Multiple options available, including flat benchtops, 304SS sink, single and double fridge

**TC4K-05** - Double side cabinets with flat benchtops

 $\mathsf{TC4K\text{-}06}$  - Double side cabinets with flat benchtop and 1 x sink

60mm sintered stone benchtops with 304SS underbench sink. For use with TCK-SIDECAB.

P-SI - A 60mm flat sintered stone benchtop. For use with TCK-SIDECAB & FRIDGE-DDBLK.

**Side Cabinet** TCK-SIDECAB - **Double** skin doors and middle shelf provide plenty of storage space.