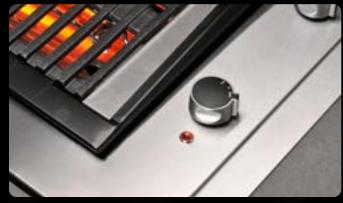

#### Main features of the CROSSRAY technology

World class design and construction, it is built to last using only the best materials.

The 'Porsche of BBQs' has many similarities with its namesake – with a sleek and stylish design encasing an efficient and powerful engine unit that goes from O to top speed in seconds!

Fundamental to the engine room of the CROSSRAY are revolutionary surface combustion gas infrared burners – the driving force behind an evenly spread heat that provides intensity and sizzle to the entire cooking surface.