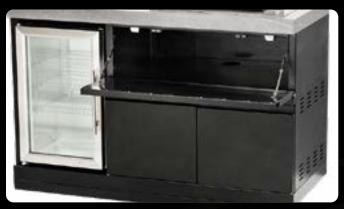

#### Compact Outdoor Kitchen Electric BBQ & Fridge

Model TCE15F-MK1

The single fridge, robust double skin doors and fold-down top shelf provide the perfect platform for the high hood CROSSRAY BBQ to be flushmounted in a high-end, sintered stone benchtop.

## Mini Outdoor Kitchen with Electric BBQ

Model TCE15F-MK1

The New CROSSRAY Mini Outdoor Kitchen elevates electric outdoor cooking to a whole new level – perfect for your balcony, courtyard or alfresco area. Add a real touch of class with this unique, world class fully-equipped kitchen, that gives you everything you need to prepare the perfect meal for family and friends.

- Includes the new High Hood Electric BBQ model TCE15F-2 flush mounted, with 2 x 750W carbon-fibre infrared elements that provide instant performance.
- Zinc coated/powder coated black cabinet provides full corrosion protection. Includes a top pull-down shelf and double-skin doors below.
- Complete compact outdoor kitchen featuring a flush-mounted electric BBQ, single fridge, with one-piece sintered stone benchtop and under-bench storage.
- 4 x castor wheels for easy maneuverability. Front kickboard included as standard.
- Perfect for smaller backyards & alfresco areas, townhouses, balconies & apartments or where gas use is not preferred or allowed.

High quality one-piece sintered stone benchtop (60mm mitred edge)

Zinc/powder coated black cabinet with double skinned doors and fold-down top shelf

Flush mounted high output electric BBQ with infrared elements and new high hood design

63L/60W single SS fridge with temperature control, triple glazed lockable door and blue LED back-lighting