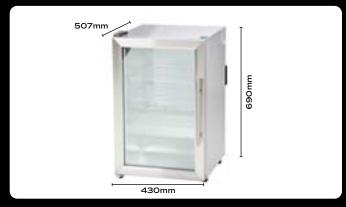

#### **Specifications**

 Includes model TCS4FL In-Built BBQ, 4 x CROSSRAY burners, total 52 MJ/hr

Low-wattage, 63L outdoor fridge with 3 shelves, light and is lockable.

- 63L capacity, 60W Triple layer, UV stabilized glass door
- Blue LED back-lights
- · 3 x chrome adjustable storage shelves
- · 6 adjustable temperature settings. O-10C temperature range
- Rubber anti-vibration feet on the compressor
- · IPX4 rating. 304 SS body, door & handle Lockable

-DDBLK - 208L, black double door fridge only (flat benchtop to suit is additional).

- · 208L, double door, black fridge
- · Double glazed, toughened glass doors, lockable with key
- · Digital controller with display panel & cover
- · R600a refrigerant, front vented
- · Chrome coated drink racks
- · LED light (white)