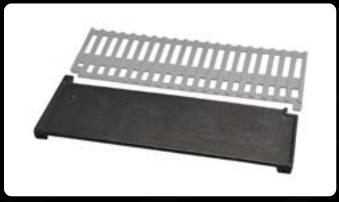

#### **Features**

- · High intensity ceramic infrared burners, 13 MJ/hr each
- · Robust construction and world class quality (304 SS with die cast end panels)
- · Electronic ignition for simple burner start-up
- · 2-piece upper level cooking area provides 60% more cooking space
- · Significant reduction in flare-ups
- · Easy to access front drain tray

The Range All CROSSRAY BBQ's come with grill plates as standard

4 burner Trolley BBQ Model TCS4PL

4 burner In-Built BBQ Model TCS4FL

#### **Accessories**

- · Hotplate (black enamel), TCS4AC-001
- · Natural Gas Conversion Kit, TCS4AC-003
- Outdoor vinyl cover for trolley model TCS4AC-002
- Outdoor vinyl cover for in-built model TCS4AC-004
- · Rotisserie Kit TCS4AC-008