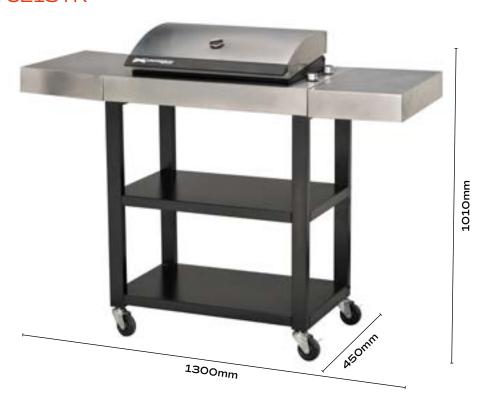

#### **Electric BBQ with Trolley**

Model TCE15TR

A portable and versatile trolley solution for outdoor cooking, with wheels, foldable stainless steel side shelves and additional top/bottom shelves for extra storage space. The BBQ also lifts out, so you can take it anywhere.

## **Electric Barbecue**With Trolley

Model TCE15TR

The added trolley provides a sleek, high-end presentation with foldable stainless steel side shelves, and extra under-bench shelves for plenty of cooking & storage space. The BBQ also lifts out, so you can take it anywhere.

- High intensity electric BBQ, with 2 x carbon infra-red electric elements (2 x 750W).
   Dual Zone cooking, LED indicators, 300°C maximum performance with 120-minute timer
- Trolley with foldable stainless side shelves provides plenty of workspace
- Powder coated top and bottom shelves for extra storage
- Fully portable with castor wheels. Quick and easy to assemble
- BBQ can be easily removed from the stand, to use as a portable unit

#### **Dimensions**

Open: 1300 W x 450mm D x 1010 H Shelves folded: 870mm W x 450mm D x 1010mm H

Cooking area: 1436cm² Weight 28.5 kgs