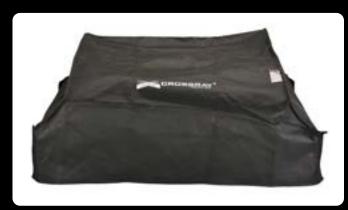

#### **Specifications**

- BBQ: Refer to TCE15F-2
   1500W total output (2 x 750W).
   Supplied with 3-pin plug for standard 10A GPO (240V)
- · Recommended to keep undercover

**Electric BBQ Cover** TCE-COVER - Outdoor rated cover, suitable for BBQ only (not trolley or cabinet).