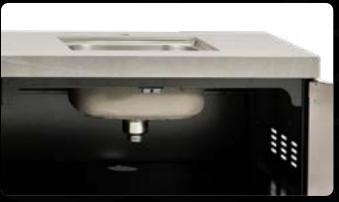

- Multiple options to choose from, including double side cabinets, flat benchtops, 304SS under bench sink & cover, single SS fridge or black double fridge.
- · Flat pack for easy DIY assembly
- BBQ in world-class 304SS stainless steel construction, controllable even heat from 140°C to 350°C+ and huge cooking area with secondary upper-level cooking zone
- Adjustable feet, castor wheels and front kickboard included.
- LPG as standard, but convertible to natural gas (optional accessory required)

60mm sintered stone benchtops with 304SS underbench sink. For use with TCK-SIDECAB.

P-SI - A 60mm flat sintered stone benchtop. For use with TCK-SIDECAB & FRIDGE-DDBLK.

**Side Cabinet** TCK-SIDECAB - **Double** skin doors and middle shelf provide plenty of storage space.