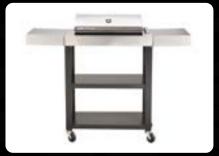

The Range All CROSSRAY BBQ's come with grill plates as standard

4 burner Trolley BBQ Model TCS4PL

4 burner In-Built BBQ Model TCS4FL