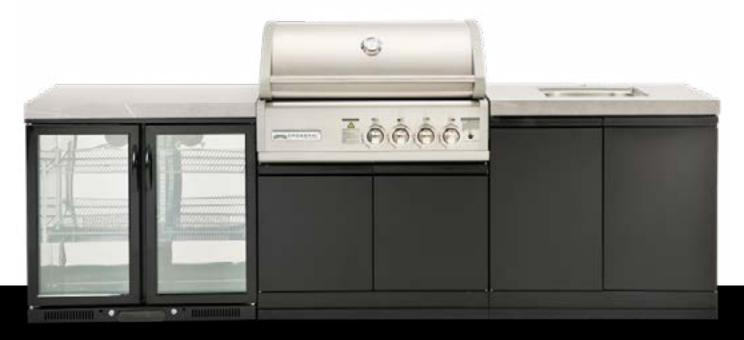

#### **4B-S Series Outdoor Kitchens**

The new CROSSRAY 4B-S Series sets a new standard for outdoor kitchens, if you are looking for a high-end outdoor cooking experience, without the price tag. Upgraded corrosion resistant cabinets provide the perfect platform for the new sintered stone benchtop that is supplied as standard with all kitchens. Designed to perfectly match the award-winning 4 burner CROSSRAY in-built infrared gas BBQ, it is ideal if you love cooking and entertaining outdoors, in style. With a wide variety of options and inclusions to choose from, you can find an outdoor kitchen that is perfect for you and your outdoor area..

- Includes a CROSSRAY in-built BBQ model TCS4FL with 4 infrared burners
- NEW sintered stone benchtops with 60mm edge, quartz effect. Sintered stone is an engineered stone, extremely durable & robust, fully UV, moisture, heat, scratch & stain resistant. Maintenance free
- Kitchen cabinets are corrosion free and have been upgraded to a zinc coated powder coated mild steel construction. Suitable for exposed and coastal applications. Front kickboards are included as standard.
- Cabinetry designed to custom fit your Award-winning CROSSRAY BBQ. Plenty of preparation and storage space available.

- Multiple options to choose from, including double side cabinets, flat benchtops, 304SS under bench sink & cover, single SS fridge or black double fridge.
- · Flat pack for easy DIY assembly
- BBQ in world-class 304SS stainless steel construction, controllable even heat from 140°C to 350°C+ and huge cooking area with secondary upper-level cooking zone
- Adjustable feet, castor wheels and front kickboard included.
- LPG as standard, but convertible to natural gas (optional accessory required)