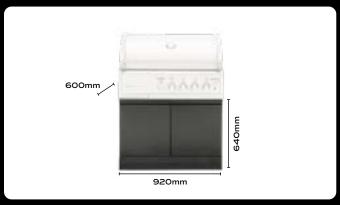

#### Portable Electric BBQ

Model TCE15F-2

Fully portable for your home or holidays, with a high hood suitable for all food types including large meats and 300°C maximum BBQ performance.

### Portable Electric Barbecue

Model TCE15F-2

Plug-in, preheat and prepare for the "Sizzle" of the most powerful electric BBQ on the market. Perfect for when you want real BBQ performance, without the hassle or restrictions of gas bottles. CROSSRAY electric BBQ provides a cooking experience just like a traditional gas BBQ, via the unique high-intensity electric infra-red element technology.

The new higher hood design makes it perfect for all food types, including large meats.

- 1500W capacity. 2 x 750W carbonfibre infrared elements provide instant performance. Simply plug-in. New High Hood design.
- Dual Zone cooking (High/Low, Front/Back)
   with half grill & hotplate as standard
- · Fully portable, for home or holidays

- Stainless steel construction with double skin hood, cook with the lid Up or Down
- LED indicators with 120 Min timer and 300°C safety cut-off
- Elements located close to the cooking surface for maximum output
- · Bottom mounted oil collection tray,