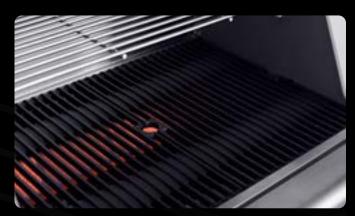

The 'Porsche of BBQs' has many similarities with its namesake – with a sleek and stylish design encasing an efficient and powerful engine unit that goes from O to top speed in seconds!

Fundamental to the engine room of the CROSSRAY are revolutionary surface combustion gas infrared burners – the driving force behind an evenly spread heat that provides intensity and sizzle to the entire cooking surface.

The CROSSRAY® is the only BBQ that can provide controllable even heat from 140°C to nearly 400°C, amazingly using 50 percent less gas to achieve these industry leading temperatures.

This intense heat allows the CROSSRAY to redefine the outdoor gas BBQ and imitate perfectly the traditional way of cooking over a bed of red-hot coals.