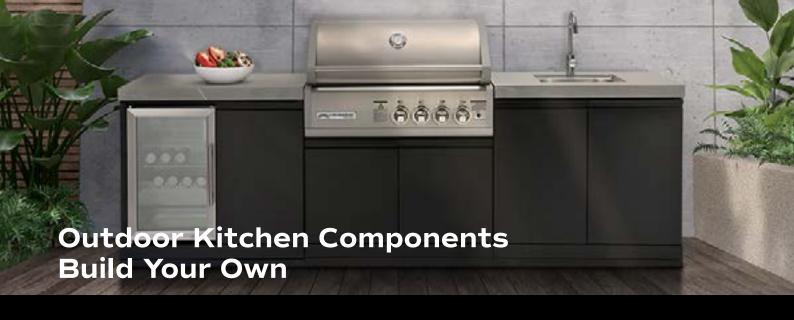

## Setting new standards in Outdoor Kitchens

### CROSSRAY® gives you expert, professional results for the ultimate outdoor cooking experience.

The new CROSSRAY 4B-S Series sets a new standard for outdoor kitchens, if you are looking for a high-end outdoor cooking experience, without the price tag.

Upgraded corrosion resistant cabinets provide the perfect platform for the new sintered stone benchtop that is supplied as standard with all kitchens. Designed to perfectly match the awardwinning 4 burner CROSSRAY in-built infrared gas BBQ, it is ideal if you love cooking and entertaining outdoors, in style.

With a wide variety of options and inclusions to choose from, you can find an outdoor kitchen that is perfect for you and your outdoor area.

#### Main features of the outdoor kitchen range

Build your perfect space for entertaining, whilst enjoying all the benefits of infrared cooking.