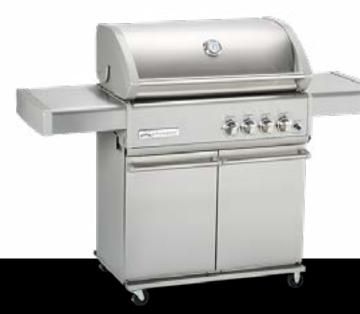

The Range All CROSSRAY BBQ's come with grill plates as standard

4 burner Trolley BBQ Model TCS4PL

4 burner In-Built BBQ Model TCS4FL

## 4 Burner Gas Barbecue with Trolley

Model TCS4PL

Redefining a gas BBQ to perform like cooking over a bed of red hot coals; providing even heat reducing flare-ups and to be a true multiple functional outdoor cooking appliance – food is tastier & juicier, and so easy.

- 4 x High intensity ceramic infrared burners,
   13 MJ/hr each (52MJ/hr total)
- Robust construction and world class quality (304 SS with die cast end panels)
- High, Even heat distribution over the entire cooking surface
- Electronic ignition for simple start-up
- 2-piece upper level cooking area provides 60% more cooking space
- · Significant reduction in flare-ups
- · Easy to access front drain tray
- LPG as standard, but fully convertible to natural gas.