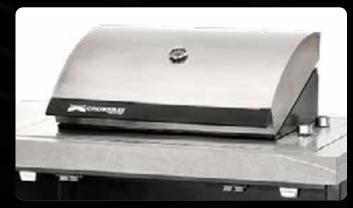

#### Portable Electric BBQ

Model TCE15F-2

Fully portable for your home or holidays, with a high hood suitable for all food types including large meats and 300°C maximum BBQ performance.

### Portable Electric Barbecue

Model TCE15F-2

Plug-in, preheat and prepare for the "Sizzle" of the most powerful electric BBQ on the market. Perfect for when you want real BBQ performance, without the hassle or restrictions of gas bottles. CROSSRAY electric BBQ provides a cooking experience just like a traditional gas BBQ, via the unique high-intensity electric infra-red element technology.

The new higher hood design makes it perfect for all food types, including large meats.

- 1500W capacity. 2 x 750W carbonfibre infrared elements provide instant performance. Simply plug-in. New High Hood design.
- Dual Zone cooking (High/Low, Front/Back)
   with half grill & hotplate as standard
- · Fully portable, for home or holidays

- Stainless steel construction with double skin hood, cook with the lid Up or Down
- LED indicators with 120 Min timer and 300°C safety cut-off
- Elements located close to the cooking surface for maximum output
- · Bottom mounted oil collection tray,