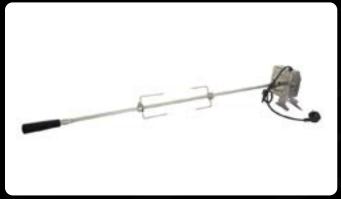

#### **Accessories**

- · Hotplate (black enamel), TCS4AC-001
- · Natural Gas Conversion Kit, TCS4AC-003
- Outdoor vinyl cover for trolley model TCS4AC-002
- Outdoor vinyl cover for in-built model TCS4AC-004
- · Rotisserie Kit TCS4AC-008

NG Conversion Kit TCS4AC-003 - Natural gas conversion kit - brass jets, Alloy NG regulator.

**Trolley BBQ Cover** TCS4AC-002 - Cover for 4 Burner trolley BBQ Woven polyester.

Rotisserie Kit TCS4AC-008 - Rotisserie kit for 4 Burner BBQ.

BBQ Cover TCS4AC-004 - Cover for 4 Burner BBQ Woven polyester.

Rotisserie Kit TCS4AC-008 - Rotisserie kit for 4 Burner BBQ - S/S shaft & prongs IPX4 motor.