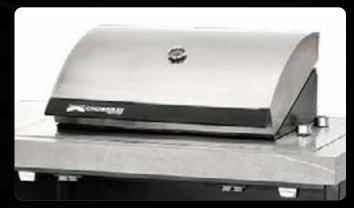

#### Portable Electric BBQ

Model TCE15F-2

Fully portable for your home or holidays, with a high hood suitable for all food types including large meats and 300°C maximum BBQ performance.

### Portable Electric Barbecue

Model TCE15F-2

Plug-in, preheat and prepare for the "Sizzle" of the most powerful electric BBQ on the market. Perfect for when you want real BBQ performance, without the hassle or restrictions of gas bottles. CROSSRAY electric BBQ provides a cooking experience just like a traditional gas BBQ, via the unique high-intensity electric infra-red element technology.

The new higher hood design makes it perfect for all food types, including large meats.

- 1500W capacity. 2 x 750W carbonfibre infrared elements provide instant performance. Simply plug-in. New High Hood design.
- Dual Zone cooking (High/Low, Front/Back)
   with half grill & hotplate as standard
- · Fully portable, for home or holidays

- Stainless steel construction with double skin hood, cook with the lid Up or Down
- LED indicators with 120 Min timer and 300°C safety cut-off
- Elements located close to the cooking surface for maximum output
- · Bottom mounted oil collection tray,