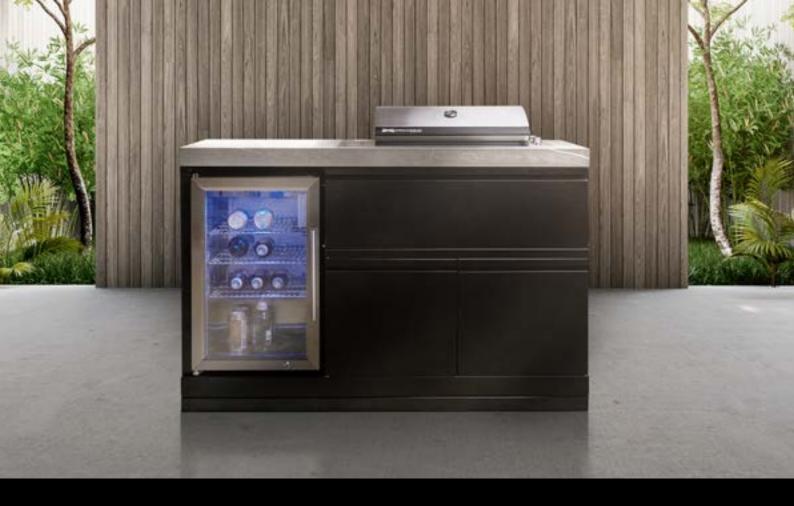

## Mini Outdoor Kitchen with Electric BBQ

Model TCE15F-MK1

The New CROSSRAY Mini Outdoor Kitchen elevates electric outdoor cooking to a whole new level – perfect for your balcony, courtyard or alfresco area. Add a real touch of class with this unique, world class fully-equipped kitchen, that gives you everything you need to prepare the perfect meal for family and friends.

- Includes the new High Hood Electric BBQ model TCE15F-2 flush mounted, with 2 x 750W carbon-fibre infrared elements that provide instant performance.
- Zinc coated/powder coated black cabinet provides full corrosion protection. Includes a top pull-down shelf and double-skin doors below.
- Complete compact outdoor kitchen featuring a flush-mounted electric BBQ, single fridge, with one-piece sintered stone benchtop and under-bench storage.
- 4 x castor wheels for easy maneuverability. Front kickboard included as standard.
- Perfect for smaller backyards & alfresco areas, townhouses, balconies & apartments or where gas use is not preferred or allowed.

High quality one-piece sintered stone benchtop (60mm mitred edge)

Zinc/powder coated black cabinet with double skinned doors and fold-down top shelf

Flush mounted high output electric BBQ with infrared elements and new high hood design

63L/60W single SS fridge with temperature control, triple glazed lockable door and blue LED back-lighting