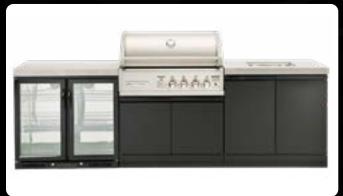

#### **4B-S Series Outdoor Kitchens**

The new CROSSRAY 4B-S Series sets a new standard for outdoor kitchens, if you are looking for a high-end outdoor cooking experience, without the price tag. Upgraded corrosion resistant cabinets provide the perfect platform for the new sintered stone benchtop that is supplied as standard with all kitchens. Designed to perfectly match the award-winning 4 burner CROSSRAY in-built infrared gas BBQ, it is ideal if you love cooking and entertaining outdoors, in style. With a wide variety of options and inclusions to choose from, you can find an outdoor kitchen that is perfect for you and your outdoor area..

- Includes a CROSSRAY in-built BBQ model TCS4FL with 4 infrared burners
- NEW sintered stone benchtops with 60mm edge, quartz effect. Sintered stone is an engineered stone, extremely durable & robust, fully UV, moisture, heat, scratch & stain resistant. Maintenance free
- Kitchen cabinets are corrosion free and have been upgraded to a zinc coated powder coated mild steel construction. Suitable for exposed and coastal applications. Front kickboards are included as standard.
- Cabinetry designed to custom fit your Award-winning CROSSRAY BBQ. Plenty of preparation and storage space available.

- Multiple options to choose from, including double side cabinets, flat benchtops, 304SS under bench sink & cover, single SS fridge or black double fridge.
- · Flat pack for easy DIY assembly
- BBQ in world-class 304SS stainless steel construction, controllable even heat from 140°C to 350°C+ and huge cooking area with secondary upper-level cooking zone
- Adjustable feet, castor wheels and front kickboard included.
- LPG as standard, but convertible to natural gas (optional accessory required)