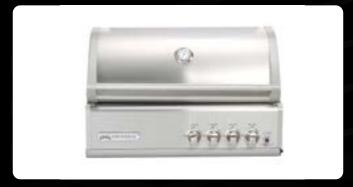

#### 4 Burner Inbuilt Gas Barbecue

Model TCS4FL

Redefining a gas BBQ to perform like cooking over a bed of red hot coals; providing even heat reducing flare-ups and to be a true multiple functional outdoor cooking appliance – food is tastier & juicier, and so easy. Perfect to build into your own outdoor kitchen.

- 4 x High intensity ceramic infrared burners,
   13 MJ/hr each (52MJ/hr total)
- Robust construction and world class quality (304 SS with die cast end panels)
- High, Even heat distribution over the entire cooking surface
- · Electronic ignition for simple start-up
- 2-piece upper level cooking area provides 60% more cooking space
- · Significant reduction in flare-ups
- · Easy to access front drain tray
- LPG as standard, but fully convertible to natural gas

2 piece upper level cooking area

High intensity ceramic infrared burners

Self cleaning grill with significantly reduced flare ups

Multipurpose outdoor appliance, lid up or down

#### Model TCS4FL

915mm

#### **Dimensions**

915mm W x 505mm D x 560mm H Cooking Area: 5382cm²