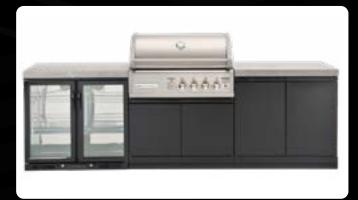

#### **4B-S Series Outdoor Kitchens**

The new CROSSRAY 4B-S Series sets a new standard for outdoor kitchens, if you are looking for a high-end outdoor cooking experience, without the price tag. Upgraded corrosion resistant cabinets provide the perfect platform for the new sintered stone benchtop that is supplied as standard with all kitchens. Designed to perfectly match the award-winning 4 burner CROSSRAY in-built infrared gas BBQ, it is ideal if you love cooking and entertaining outdoors, in style. With a wide variety of options and inclusions to choose from, you can find an outdoor kitchen that is perfect for you and your outdoor area..

- Includes a CROSSRAY in-built BBQ model TCS4FL with 4 infrared burners
- NEW sintered stone benchtops with 60mm edge, quartz effect. Sintered stone is an engineered stone, extremely durable & robust, fully UV, moisture, heat, scratch & stain resistant. Maintenance free
- Kitchen cabinets are corrosion free and have been upgraded to a zinc coated powder coated mild steel construction. Suitable for exposed and coastal applications. Front kickboards are included as standard.
- Cabinetry designed to custom fit your Award-winning CROSSRAY BBQ. Plenty of preparation and storage space available.

- Multiple options to choose from, including double side cabinets, flat benchtops, 304SS under bench sink & cover, single SS fridge or black double fridge.
- · Flat pack for easy DIY assembly
- BBQ in world-class 304SS stainless steel construction, controllable even heat from 140°C to 350°C+ and huge cooking area with secondary upper-level cooking zone
- Adjustable feet, castor wheels and front kickboard included.
- LPG as standard, but convertible to natural gas (optional accessory required)

Sintered stone benchtops with 60mm edge (quartz effect)

Multiple options available, including flat benchtops, 304SS sink, single and double fridge

**TC4K-05** - Double side cabinets with flat benchtops

 $\mathsf{TC4K\text{-}06}$  - Double side cabinets with flat benchtop and 1 x sink