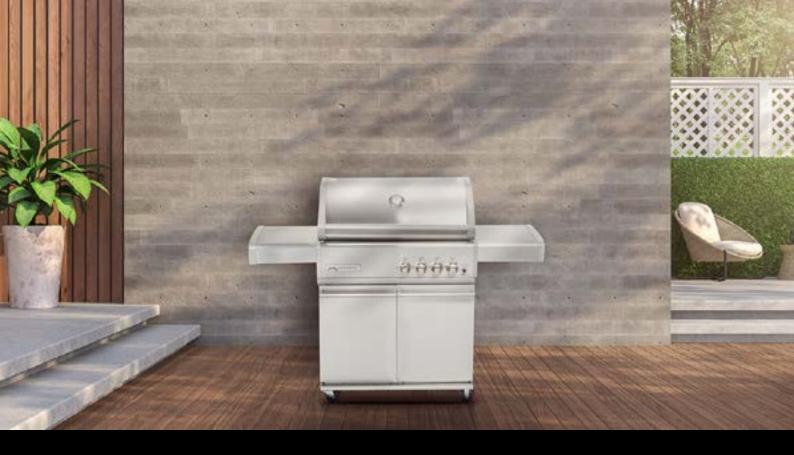

## 4 Burner Gas Barbecue with Trolley

Model TCS4PL

Redefining a gas BBQ to perform like cooking over a bed of red hot coals; providing even heat reducing flare-ups and to be a true multiple functional outdoor cooking appliance – food is tastier & juicier, and so easy.

- 4 x High intensity ceramic infrared burners,
   13 MJ/hr each (52MJ/hr total)
- Robust construction and world class quality (304 SS with die cast end panels)
- High, Even heat distribution over the entire cooking surface
- Electronic ignition for simple start-up
- 2-piece upper level cooking area provides 60% more cooking space
- · Significant reduction in flare-ups
- · Easy to access front drain tray
- LPG as standard, but fully convertible to natural gas.