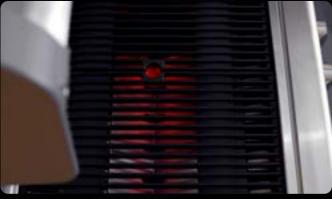

The 'Porsche of BBQs' has many similarities with its namesake – with a sleek and stylish design encasing an efficient and powerful engine unit that goes from O to top speed in seconds!

Fundamental to the engine room of the CROSSRAY are revolutionary surface combustion gas infrared burners – the driving force behind an evenly spread heat that provides intensity and sizzle to the entire cooking surface.

The CROSSRAY® is the only BBQ that can provide controllable even heat from 140°C to nearly 400°C, amazingly using 50 percent less gas to achieve these industry leading temperatures.

This intense heat allows the CROSSRAY to redefine the outdoor gas BBQ and imitate perfectly the traditional way of cooking over a bed of red-hot coals.

## The Gas BBQ that's smarter by design

Incorporating patented angled infrared burners, the Award-winning CROSSRAY Gas BBQ's with 4 burners, are available in-built or with a trolley to be free-standing and fully portable. All BBQ's are LPG as standard, but fully convertible to natural gas.

#### **Features**

- · High intensity ceramic infrared burners, 13 MJ/hr each
- · Robust construction and world class quality (304 SS with die cast end panels)
- · Electronic ignition for simple burner start-up
- · 2-piece upper level cooking area provides 60% more cooking space
- · Significant reduction in flare-ups
- · Easy to access front drain tray