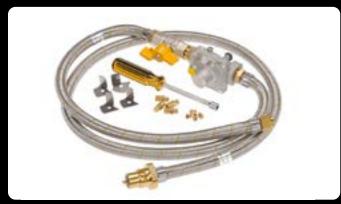

#### **Accessories**

- · Hotplate (black enamel), TCS4AC-001
- · Natural Gas Conversion Kit, TCS4AC-003
- Outdoor vinyl cover for trolley model TCS4AC-002
- Outdoor vinyl cover for in-built model TCS4AC-004
- · Rotisserie Kit TCS4AC-008

NG Conversion Kit TCS4AC-003 - Natural gas conversion kit - brass jets, Alloy NG regulator.

**Trolley BBQ Cover** TCS4AC-002 - Cover for 4 Burner trolley BBQ Woven polyester.

Rotisserie Kit TCS4AC-008 - Rotisserie kit for 4 Burner BBQ.