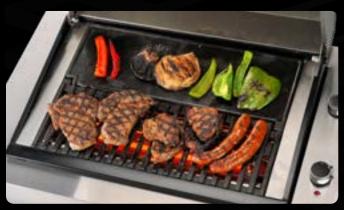

## 4 Burner Gas Barbecue with Trolley

Model TCS4PL

Redefining a gas BBQ to perform like cooking over a bed of red hot coals; providing even heat reducing flare-ups and to be a true multiple functional outdoor cooking appliance – food is tastier & juicier, and so easy.

- 4 x High intensity ceramic infrared burners,
   13 MJ/hr each (52MJ/hr total)
- Robust construction and world class quality (304 SS with die cast end panels)
- High, Even heat distribution over the entire cooking surface
- Electronic ignition for simple start-up
- 2-piece upper level cooking area provides 60% more cooking space
- · Significant reduction in flare-ups
- · Easy to access front drain tray
- LPG as standard, but fully convertible to natural gas.

2 piece upper level cooking area

High intensity ceramic infrared burners

Self cleaning grill with significantly reduced flare ups

Multipurpose outdoor appliance, lid up or down