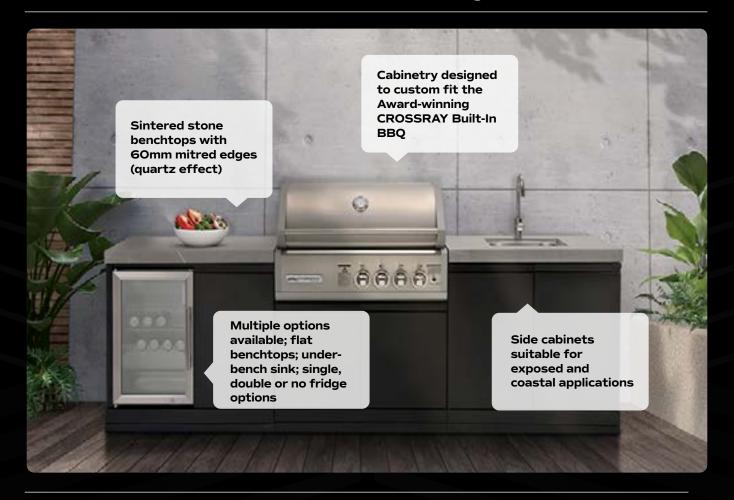

### CROSSRAY® gives you expert, professional results for the ultimate outdoor cooking experience.

The new CROSSRAY 4B-S Series sets a new standard for outdoor kitchens, if you are looking for a high-end outdoor cooking experience, without the price tag.

Upgraded corrosion resistant cabinets provide the perfect platform for the new sintered stone benchtop that is supplied as standard with all kitchens. Designed to perfectly match the awardwinning 4 burner CROSSRAY in-built infrared gas BBQ, it is ideal if you love cooking and entertaining outdoors, in style.

#### **4B-S Series Outdoor Kitchens**

The new CROSSRAY 4B-S Series sets a new standard for outdoor kitchens, if you are looking for a high-end outdoor cooking experience, without the price tag. Upgraded corrosion resistant cabinets provide the perfect platform for the new sintered stone benchtop that is supplied as standard with all kitchens. Designed to perfectly match the award-winning 4 burner CROSSRAY in-built infrared gas BBQ, it is ideal if you love cooking and entertaining outdoors, in style. With a wide variety of options and inclusions to choose from, you can find an outdoor kitchen that is perfect for you and your outdoor area..

- Includes a CROSSRAY in-built BBQ model TCS4FL with 4 infrared burners
- NEW sintered stone benchtops with 60mm edge, quartz effect. Sintered stone is an engineered stone, extremely durable & robust, fully UV, moisture, heat, scratch & stain resistant. Maintenance free
- Kitchen cabinets are corrosion free and have been upgraded to a zinc coated powder coated mild steel construction. Suitable for exposed and coastal applications. Front kickboards are included as standard.
- Cabinetry designed to custom fit your Award-winning CROSSRAY BBQ. Plenty of preparation and storage space available.

- Multiple options to choose from, including double side cabinets, flat benchtops, 304SS under bench sink & cover, single SS fridge or black double fridge.
- · Flat pack for easy DIY assembly
- BBQ in world-class 304SS stainless steel construction, controllable even heat from 140°C to 350°C+ and huge cooking area with secondary upper-level cooking zone
- Adjustable feet, castor wheels and front kickboard included.
- LPG as standard, but convertible to natural gas (optional accessory required)

Sintered stone benchtops with 60mm edge (quartz effect)

Multiple options available, including flat benchtops, 304SS sink, single and double fridge

**TC4K-05** - Double side cabinets with flat benchtops

 $\mathsf{TC4K\text{-}06}$  - Double side cabinets with flat benchtop and 1 x sink