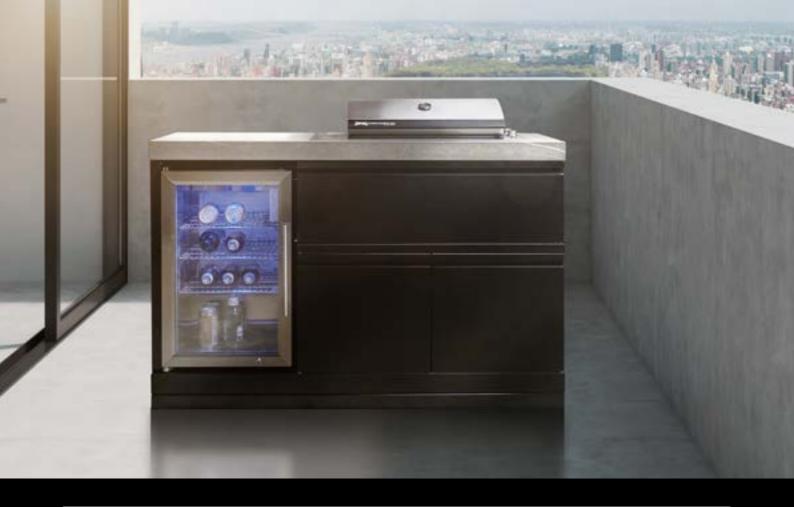

## Mini Outdoor Kitchen with Electric BBQ

Model TCE15F-MK1

The New CROSSRAY Mini Outdoor Kitchen elevates electric outdoor cooking to a whole new level – perfect for your balcony, courtyard or alfresco area. Add a real touch of class with this unique, world class fully-equipped kitchen, that gives you everything you need to prepare the perfect meal for family and friends.

- Includes the new High Hood Electric BBQ model TCE15F-2 flush mounted, with 2 x 750W carbon-fibre infrared elements that provide instant performance.
- Zinc coated/powder coated black cabinet provides full corrosion protection. Includes a top pull-down shelf and double-skin doors below.
- Complete compact outdoor kitchen featuring a flush-mounted electric BBQ, single fridge, with one-piece sintered stone benchtop and under-bench storage.
- 4 x castor wheels for easy maneuverability. Front kickboard included as standard.
- Perfect for smaller backyards & alfresco areas, townhouses, balconies & apartments or where gas use is not preferred or allowed.

High quality one-piece sintered stone benchtop (60mm mitred edge)

Zinc/powder coated black cabinet with double skinned doors and fold-down top shelf

Flush mounted high output electric BBQ with infrared elements and new high hood design

63L/60W single SS fridge with temperature control, triple glazed lockable door and blue LED back-lighting