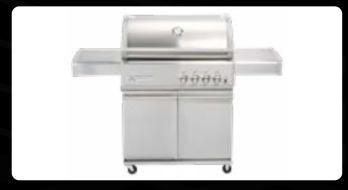

## 4 Burner Gas Barbecue with Trolley

Model TCS4PL

Redefining a gas BBQ to perform like cooking over a bed of red hot coals; providing even heat reducing flare-ups and to be a true multiple functional outdoor cooking appliance – food is tastier & juicier, and so easy.

- 4 x High intensity ceramic infrared burners,
   13 MJ/hr each (52MJ/hr total)
- Robust construction and world class quality (304 SS with die cast end panels)
- High, Even heat distribution over the entire cooking surface
- Electronic ignition for simple start-up
- 2-piece upper level cooking area provides 60% more cooking space
- · Significant reduction in flare-ups
- · Easy to access front drain tray
- LPG as standard, but fully convertible to natural gas.

2 piece upper level cooking area

High intensity ceramic infrared burners

Self cleaning grill with significantly reduced flare ups

Multipurpose outdoor appliance, lid up or down

#### **Dimensions**

1685mm W x 505mm D x 1255mm H Cooking Area: 5382cm<sup>2</sup>