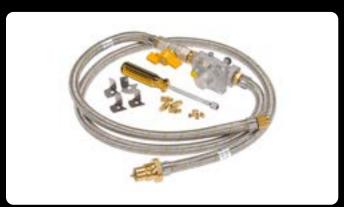

#### **Accessories**

- · Hotplate (black enamel), TCS4AC-001
- · Natural Gas Conversion Kit, TCS4AC-003
- Outdoor vinyl cover for trolley model TCS4AC-002
- Outdoor vinyl cover for in-built model TCS4AC-004
- · Rotisserie Kit TCS4AC-008

NG Conversion Kit TCS4AC-003 - Natural gas conversion kit - brass jets, Alloy NG regulator.

**Trolley BBQ Cover** TCS4AC-002 - Cover for 4 Burner trolley BBQ Woven polyester.

Rotisserie Kit TCS4AC-008 - Rotisserie kit for 4 Burner BBQ.