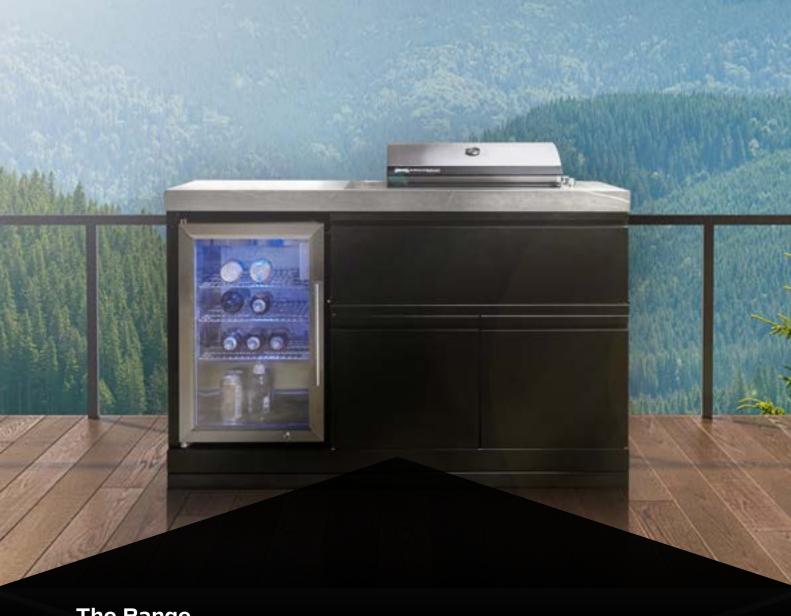

The Range All CROSSRAY BBQ's come with grill plates as standard

4 burner Trolley BBQ Model TCS4PL

4 burner In-Built BBQ Model TCS4FL