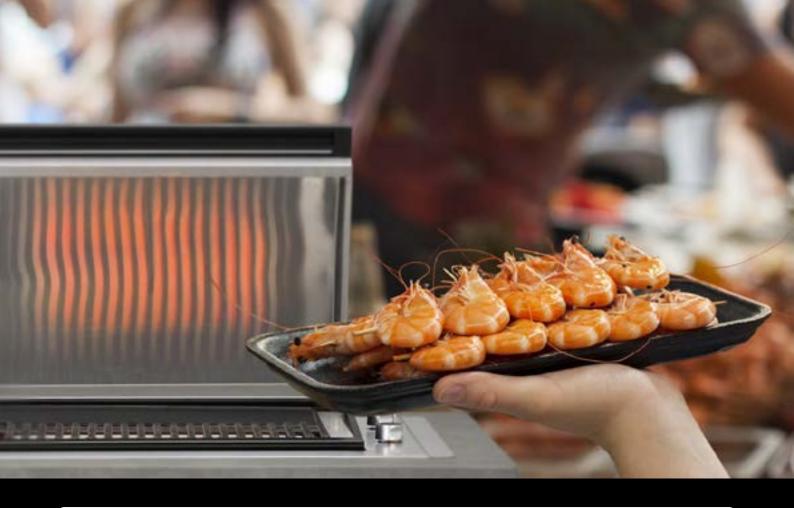

The 'Porsche of BBQs' has many similarities with its namesake – with a sleek and stylish design encasing an efficient and powerful engine unit that goes from O to top speed in seconds!

Fundamental to the engine room of the CROSSRAY are revolutionary surface combustion gas infrared burners – the driving force behind an evenly spread heat that provides intensity and sizzle to the entire cooking surface.

The CROSSRAY® is the only BBQ that can provide controllable even heat from 140°C to nearly 400°C, amazingly using 50 percent less gas to achieve these industry leading temperatures.

This intense heat allows the CROSSRAY to redefine the outdoor gas BBQ and imitate perfectly the traditional way of cooking over a bed of red-hot coals.