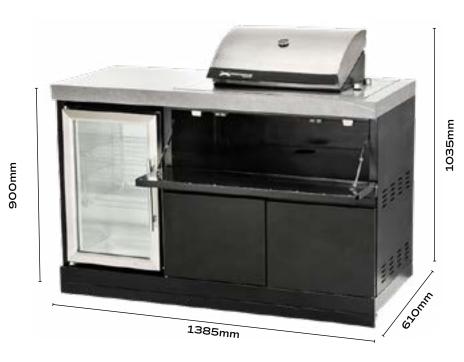

#### Model TCE15F-MK1

**Dimensions** 

1385 W x 610 D x 1110mm H (1035mm high to top of BBQ) Cooking area: 1436cm² Weight: 84.5 kgs