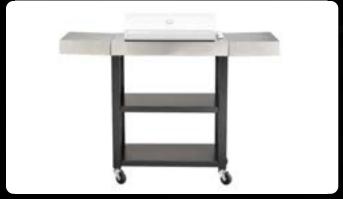

#### **Electric BBQ with Trolley**

Model TCE15TR

A portable and versatile trolley solution for outdoor cooking, with wheels, foldable stainless steel side shelves and additional top/bottom shelves for extra storage space. The BBQ also lifts out, so you can take it anywhere.

## **Electric Barbecue**With Trolley

Model TCE15TR

The added trolley provides a sleek, high-end presentation with foldable stainless steel side shelves, and extra under-bench shelves for plenty of cooking & storage space. The BBQ also lifts out, so you can take it anywhere.

- High intensity electric BBQ, with 2 x carbon infra-red electric elements (2 x 750W).
   Dual Zone cooking, LED indicators, 300°C maximum performance with 120-minute timer
- Trolley with foldable stainless side shelves provides plenty of workspace
- Powder coated top and bottom shelves for extra storage
- Fully portable with castor wheels. Quick and easy to assemble
- BBQ can be easily removed from the stand, to use as a portable unit

Trolley with foldable stainless steel side shelves

LED indicator with 120 Min timer and 300°C safety cut-off

High output BBQ with carbon infra-red electric elements

Dual Zone cooking (High/Low, Front/Back) with grill & hotplate as standard