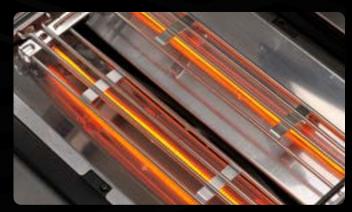

The 'Porsche of BBQs' has many similarities with its namesake – with a sleek and stylish design encasing an efficient and powerful engine unit that goes from O to top speed in seconds!

Fundamental to the engine room of the CROSSRAY are revolutionary surface combustion gas infrared burners – the driving force behind an evenly spread heat that provides intensity and sizzle to the entire cooking surface.

The CROSSRAY® is the only BBQ that can provide controllable even heat from 140°C to nearly 400°C, amazingly using 50 percent less gas to achieve these industry leading temperatures.

This intense heat allows the CROSSRAY to redefine the outdoor gas BBQ and imitate perfectly the traditional way of cooking over a bed of red-hot coals.

#### **Features**

- · High intensity ceramic infrared burners, 13 MJ/hr each
- · Robust construction and world class quality (304 SS with die cast end panels)
- · Electronic ignition for simple burner start-up
- · 2-piece upper level cooking area provides 60% more cooking space
- · Significant reduction in flare-ups
- · Easy to access front drain tray