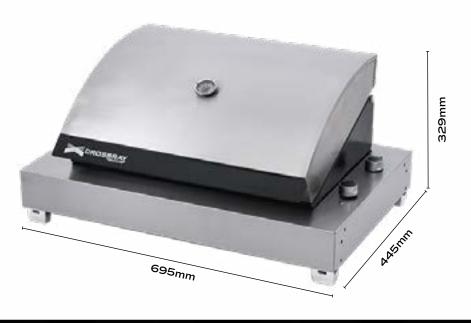

#### **Dimensions**

695mm W x 445mm D x 329mm H Cooking Area: 1436cm² Weight: 16 kgs