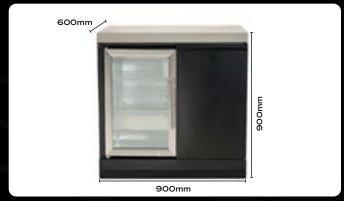

63L/60W single SS fridge with temperature control, triple glazed lockable door and blue LED back-lighting

#### Model TCE15F-MK1

**Dimensions** 

1385 W x 610 D x 1110mm H (1035mm high to top of BBQ) Cooking area: 1436cm² Weight: 84.5 kgs

#### **Specifications**

 Includes model TCS4FL In-Built BBQ, 4 x CROSSRAY burners, total 52 MJ/hr

Low-wattage, 63L outdoor fridge with 3 shelves, light and is lockable.

- 63L capacity, 60W Triple layer, UV stabilized glass door
- Blue LED back-lights
- · 3 x chrome adjustable storage shelves
- · 6 adjustable temperature settings. O-10C temperature range
- Rubber anti-vibration feet on the compressor
- · IPX4 rating. 304 SS body, door & handle Lockable